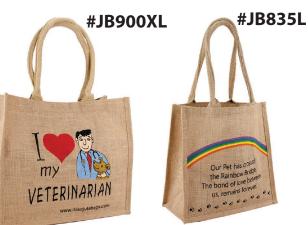

### Jute Bags 100% renewable

for all styles, visit www.ilovejutebags.com

Blank "I ♥ My Verterinarian" Large X-Large

"Our Pet has crossed the Rainbow Bridge. The bond of love between us, remains forever."