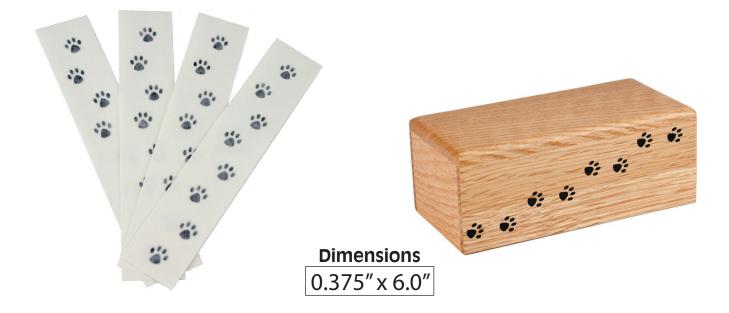

## **Paw Print Stickers #PP100S**

**Velvet Urn Bags** gusseted bottom, holds urns, available with or without embroidery

| Size Dimensions |                       | Bag Volume        |
|-----------------|-----------------------|-------------------|
| Small           | 9.0" x 6.0" x 9.0"    | 280 cubic inches  |
| Medium          | 9.0" x 6.0" x 13.0"   | 440 cubic inches  |
| Large           | 9.0" x 6.0" x 17.0"   | 600 cubic inches  |
| X-Large         | 19.0" x 13.0" x 19.0" | 4000 cubic inches |