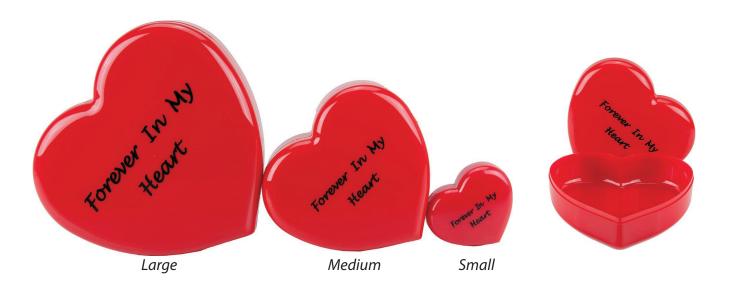

## **Plastic Heart #HR200**

| Size   | Pet Size     | Urn Volume       | Case Quantity |
|--------|--------------|------------------|---------------|
| Small  | 0 - 8 lbs.   | 10 cubic inches  | qty. 72       |
| Medium | 9 - 35 lbs.  | 45 cubic inches  | qty. 36       |
| Large  | 36 - 90 lbs. | 110 cubic inches | qty. 24       |