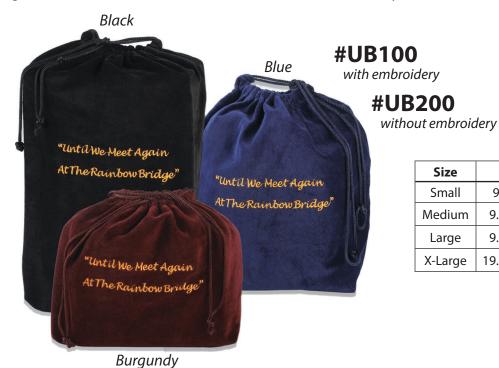

## **Paw Print Stickers #PP100S**

**Velvet Urn Bags** gusseted bottom, holds urns, available with or without embroidery

| Size Dimensions |                       | Bag Volume        |
|-----------------|-----------------------|-------------------|
| Small           | 9.0" x 6.0" x 9.0"    | 280 cubic inches  |
| Medium          | 9.0" x 6.0" x 13.0"   | 440 cubic inches  |
| Large           | 9.0" x 6.0" x 17.0"   | 600 cubic inches  |
| X-Large         | 19.0" x 13.0" x 19.0" | 4000 cubic inches |