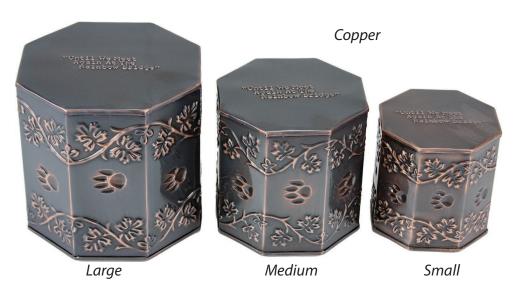

## **Decorative Tin #DT300**

lid fastens securely

## \* X-Large Not Pictured

| Tin Cans                    |
|-----------------------------|
| DT300 s,m,l nested (144)    |
| DT301 (144) smalls          |
| DT302 (75) mediums          |
| DT303 (48) larges           |
| DT400 s,m,l,xl nested (128) |
| DT401* (32) x-larges        |

| Size Pet Size |               | Urn Volume       |
|---------------|---------------|------------------|
| Small         | 0 - 25 lbs.   | 22 cubic inches  |
| Medium        | 26 - 55 lbs.  | 55 cubic inches  |
| Large         | 56 - 85 lbs.  | 85 cubic inches  |
| X-Large       | 86 - 130 lbs. | 140 cubic inches |