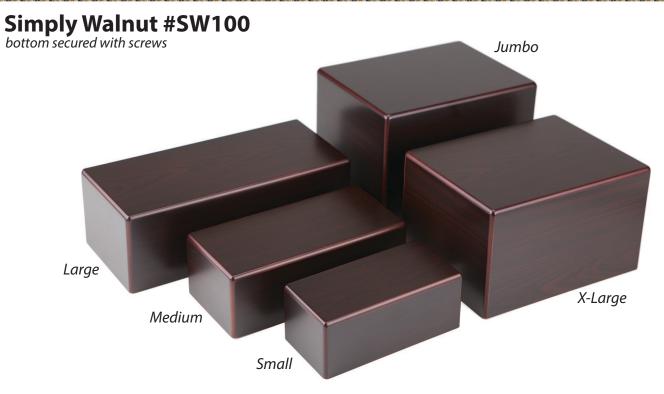

## Simply Walnut & Oak Urns

| Size   | Pet Size      | Urn Volume       | Case Quantity |
|--------|---------------|------------------|---------------|
| Small  | 0 - 12 lbs.   | 15 cubic inches  | qty. 40       |
| Medium | 13 - 28 lbs.  | 35 cubic inches  | qty. 32       |
| Large  | 29 - 68 lbs.  | 85 cubic inches  | qty. 24       |
| XLarge | 69 - 92 lbs.  | 115 cubic inches | qty. 12       |
| Jumbo  | 93 - 116 lbs. | 145 cubic inches | qty. 8        |