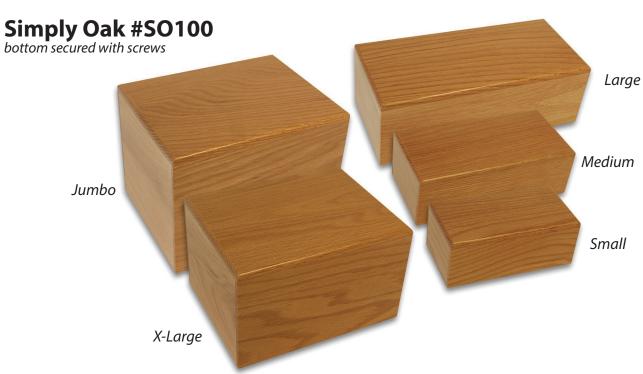

## Simply Walnut & Oak Urns

| Size   | Pet Size      | Urn Volume       | Case Quantity |
|--------|---------------|------------------|---------------|
| Small  | 0 - 12 lbs.   | 15 cubic inches  | qty. 40       |
| Medium | 13 - 28 lbs.  | 35 cubic inches  | qty. 32       |
| Large  | 29 - 68 lbs.  | 85 cubic inches  | qty. 24       |
| XLarge | 69 - 92 lbs.  | 115 cubic inches | qty. 12       |
| Jumbo  | 93 - 116 lbs. | 145 cubic inches | qty. 8        |