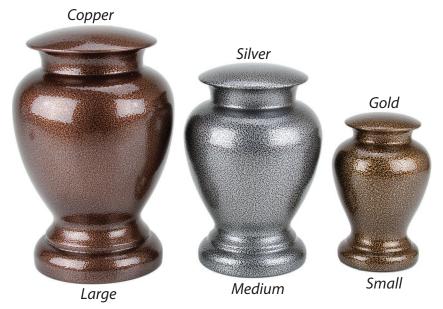

# Steel Vase #SV100 2.5" plastic plug Cop

| Size   | Pet Size       | Urn Volume       | Case Quantity |
|--------|----------------|------------------|---------------|
| Small  | 0 - 40 lbs.    | 50 cubic inches  | qty. 36       |
| Medium | 41 - 100 lbs.  | 130 cubic inches | qty. 24       |
| Large  | 101 - 160 lbs. | 200 cubic inches | qty. 12       |