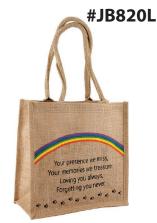

### Jute Bags 100% renewable

for all styles, visit www.ilovejutebags.com

Blank "I ♥ My Verterinarian" Large X-Large

"Our Pet has crossed the Rainbow Bridge. The bond of love between us, remains forever."

"Your presence we miss, Your memories we treasure, Loving you always, Forgetting you never."

| Size    | Length | Width | Height |
|---------|--------|-------|--------|
| Medium  | 10.0"  | 6.0"  | 10.0"  |
| Large   | 12.0"  | 6.0"  | 10.0"  |
| X-Large | 16.0"  | 7.5"  | 14.5"  |