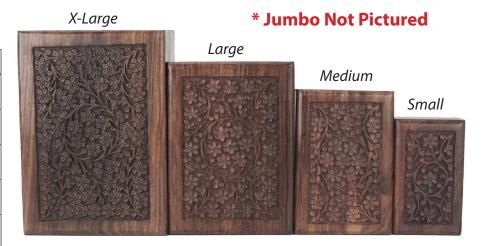

## Sheesham Urns & Jute Bags

## Sheesham #SS100, #SS200, #SS300, #SS350, #SS400, #SS500

tight-fitting slide-on bottom

# Cases SS100, 1-pack 48 small SS200, 2-pack 32 small, 32 medium SS300, 3-pack 12 small, 12 medium, 12 large SS350, 1-pack 12 large SS400, 4-pack 12 small, 12 medium, 12 large, 12 x-large SS450, 1-pack 12 x-large SS550, 1-pack 8 jumbo\*

| Size Pet Size       |               | Urn Volume       |
|---------------------|---------------|------------------|
| Small               | 0 - 45 lbs.   | 14 cubic inches  |
| Medium 46 - 70 lbs. |               | 37 cubic inches  |
| Large               | 71 - 95 lbs.  | 88 cubic inches  |
| X-Large             | 96 - 125 lbs. | 180 cubic inches |
| Jumbo               | 126 - 250 lbs | 275 cubic inches |