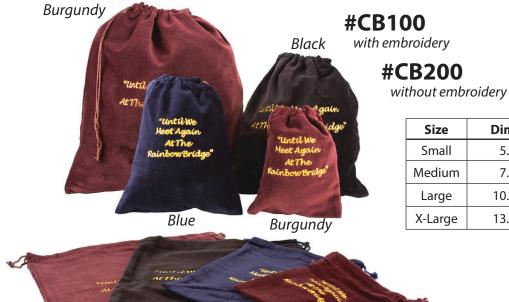

## **Velvet Cremains Bags** *holds cremains or urns, available with or without embroidery*

| Size Dimensions |               | Bag Volume       |
|-----------------|---------------|------------------|
| Small           | 5.0" x 7.0"   | 20 cubic inches  |
| Medium          | 7.0" x 9.0"   | 85 cubic inches  |
| Large           | 10.0" x 12.0" | 230 cubic inches |
| X-Large         | 13.0" x 15.0" | 400 cubic inches |